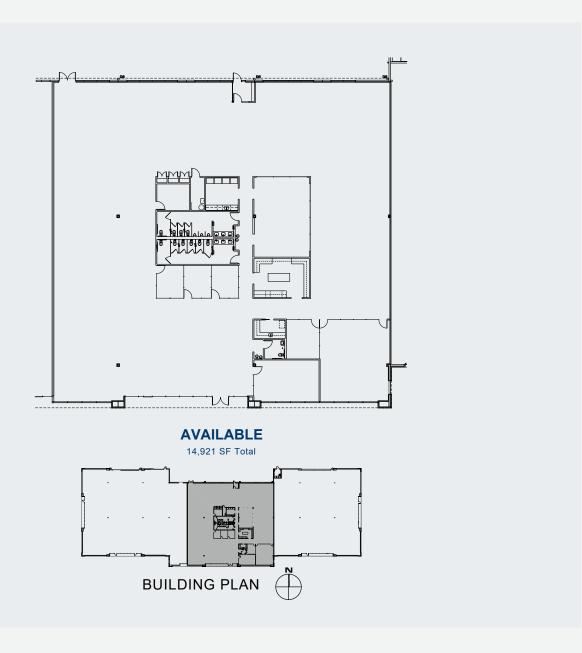

## SPACE PLAN

14,921 SQ. FT. ▶

Building 645 17800 SE Mill Plain Blvd, Suite 150 Vancouver, WA 98683