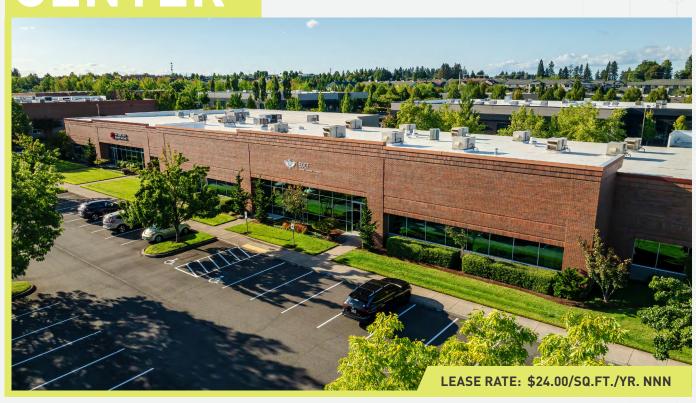

# COLUMBIA TECH CENTER

14,921 SQ. FT. ▶

Building 645 17800 SE Mill Plain Blvd, Suite 150 Vancouver, WA 98683

## KEY FEATURES

Excellent frontage on Mill Plain Boulevard

Multiple restrooms in suite

Direct entrance off parking lot

Walking distance to an array of amenities

Available January 2025

CONTACT FOR MORE DETAILS ▶